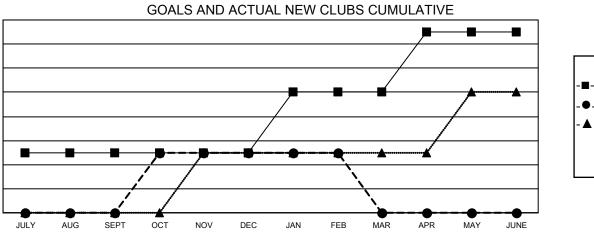

## GAT MONTHLY MEMBERSHIP PROGRESS REPORT

**Multiple District 23** 

LOCATION: CONNECTICUT

Results as of: 2/28/2023

| Clubs                 |               |           |               | Members               |                           |                         |                                                    |
|-----------------------|---------------|-----------|---------------|-----------------------|---------------------------|-------------------------|----------------------------------------------------|
| RESULTS FOR 2022-2023 |               |           |               | RESULTS FOR 2022-2023 |                           |                         |                                                    |
| QUARTER               | NEW CLUB GOAL | NEW CLUBS | DROPPED CLUBS | QUARTER               | MEMBER GROWTH NET<br>GOAL | MEMBER GROWTH<br>ACTUAL | DROPPED<br>MEMBERS ACTUAL<br>(including transfers) |
| JULY/AUG/SEPT         | 1             | 0         | 0             | JULY/AUG/SE           | PT 79                     | 80                      | 110                                                |
| OCT/NOV/DEC           | 0             | 1         | 1             | OCT/NOV/DEC           | 93                        | 181                     | 174                                                |
| JAN/FEB/MAR           | 1             | 0         | 0             | JAN/FEB/MAR           | 60                        | 77                      | 68                                                 |
| APR/MAY/JUNE          | 1             | 0         | 0             | APR/MAY/JUN           | IE 70                     | 0                       | 0                                                  |

● - CURRENT YEAR ACTUAL NEW CLUBS

▲ - LAST YEAR ACTUAL NEW CLUBS

GOALS AND ACTUAL MEMBERS CUMULATIVE

| DROPPED CLUBS: 1 |     | 89 CLUBS OF 160 ADDED 1 OR<br>MORE NEW MEMBERS | GENDER DISTRIBUTION               |                |  |
|------------------|-----|------------------------------------------------|-----------------------------------|----------------|--|
|                  |     |                                                | MALE                              | 2,894 (62.18%) |  |
|                  |     |                                                | FEMALE                            | 1,759 (37.80%) |  |
| DROPPED MEMBERS  |     |                                                | NON BINARY                        | 0 (0.00%)      |  |
| DECEASED         | 50  |                                                | PREFER NOT TO ANSWER              | 1 (0.02%)      |  |
| CLUB CANCELLED   | 25  |                                                |                                   | 893            |  |
| OTHER            | 277 | CLICK HERE FOR CUMULATIVE                      | TOTAL FAMILY UNIT MEMBERS         | 093            |  |
| TOTAL            | 352 | MEMBERSHIP DATA                                | FAMILY MEMBERS PAYING HAL<br>DUES | F 463          |  |