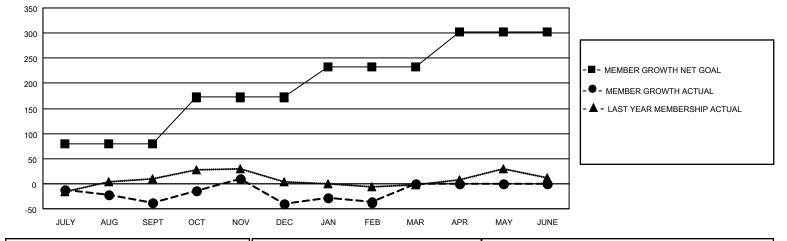

## GAT MONTHLY MEMBERSHIP PROGRESS REPORT

**Multiple District 23** 

LOCATION: CONNECTICUT

Results as of: 2/28/2023

| Clubs                 |               |           |               | Members               |                           |                         |                                                    |
|-----------------------|---------------|-----------|---------------|-----------------------|---------------------------|-------------------------|----------------------------------------------------|
| RESULTS FOR 2022-2023 |               |           |               | RESULTS FOR 2022-2023 |                           |                         |                                                    |
| QUARTER               | NEW CLUB GOAL | NEW CLUBS | DROPPED CLUBS | QUARTER               | MEMBER GROWTH NET<br>GOAL | MEMBER GROWTH<br>ACTUAL | DROPPED<br>MEMBERS ACTUAL<br>(including transfers) |
| JULY/AUG/SEPT         | 1             | 0         | 0             | JULY/AUG/SE           | PT 79                     | 80                      | 110                                                |
| OCT/NOV/DEC           | 0             | 1         | 1             | OCT/NOV/DEC           | 93                        | 181                     | 174                                                |
| JAN/FEB/MAR           | 1             | 0         | 0             | JAN/FEB/MAR           | 60                        | 77                      | 68                                                 |
| APR/MAY/JUNE          | 1             | 0         | 0             | APR/MAY/JUN           | IE 70                     | 0                       | 0                                                  |